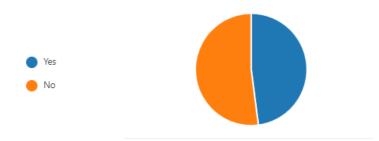

### Question:

Do you think enough support is in place to help you cope with your mental health during the current COVID-19 crisis?

| ANSWER CHOICES | RESPONSES |
|----------------|-----------|
| Yes            | 14%       |
| No             | 86%       |
|                |           |