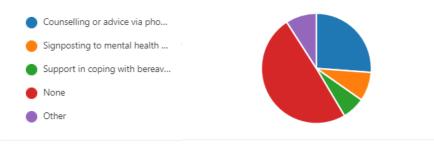

### Question:

Which of the following measures are in place in your workplace? (Select all that apply.)

| ANSWER CHOICES                                     | RESPONSES |
|----------------------------------------------------|-----------|
| None                                               | 54%       |
| Counselling or advice via phone or online          | 28%       |
| Other                                              | 10%       |
| Signposting to mental health charities / resources | 7%        |
| Support with coping with bereavement               | 7%        |
|                                                    |           |