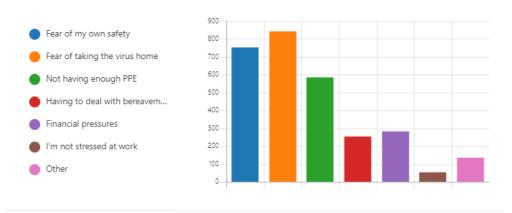

## Question: What is causing you stress at work? (Tick all that apply.)

| ANSWER CHOICES                   | RESPONSES |
|----------------------------------|-----------|
| Fear of taking the virus home    | 84%       |
| Fear of my own safety            | 74%       |
| Not having enough PPE            | 58%       |
| Financial Pressures              | 28%       |
| Having to deal with bereavements | 25%       |
| I'm not stressed at work         | 5%        |
| Other                            | 13%       |
|                                  |           |