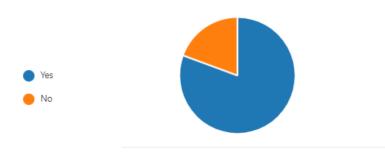

#### Question:

Do you feel that your work during COVID-19 has had a negative impact on your mental health?

| ANSWER CHOICES | RESPONSES |
|----------------|-----------|
| Yes            | 80%       |
| No             | 20%       |
|                |           |