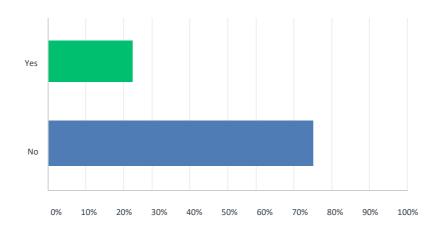

#### Question:

Have you been provided with all of the appropriate Personal Protective Equipment (PPE)? Including masks, gloves, aprons, soap and hand sanitiser.

| ANSWER CHOICES | RESPONSES |
|----------------|-----------|
| Yes            | 24.18%    |
| No             | 75.82%    |
|                |           |