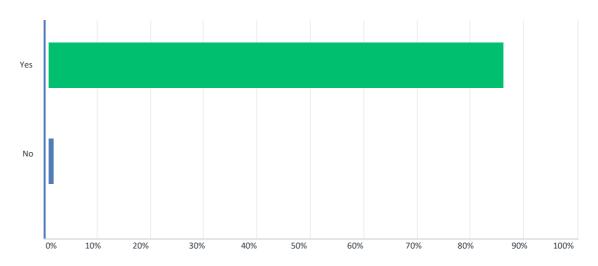

### Question:

Would you support a campaign for additional payments for private care workers? (including carers, nurses, domestics, maintenance and others)

| ANSWER CHOICES | RESPONSES |
|----------------|-----------|
| Yes            | 99.39%    |
| No             | 0.61%     |
|                |           |