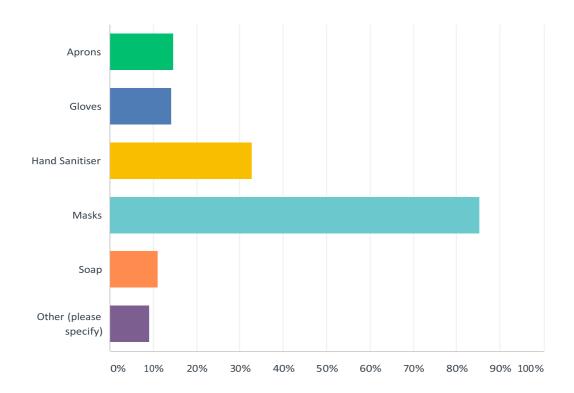

### Question:

If no to the previous question, what equipment (or related) are you not being provided with? Select all the apply.

| ANSWER CHOICES         | RESPONSES |
|------------------------|-----------|
| Aprons                 | 14.73%    |
| Gloves                 | 14.25%    |
| Hand Sanitiser         | 32.78%    |
| Masks                  | 85.27%    |
| Soap                   | 11.16%    |
| Other (please specify) | 9.26%     |
|                        |           |