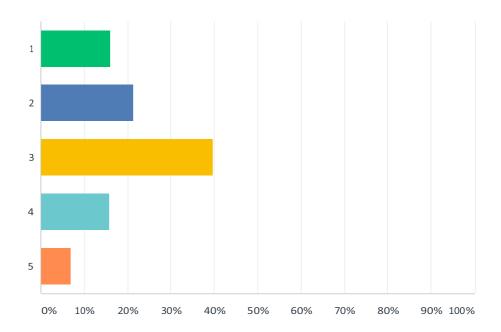

#### Question:

How confident do you feel in the Scottish Government's support of Social Care during the Covid-19 crisis? 1 = totally dissatisfied; 5 = completely satisfied

| ANSWER CHOICES | RESPONSES |
|----------------|-----------|
| 1              | 16.16%    |
| 2              | 21.27%    |
| 3              | 39.67%    |
| 4              | 15.95%    |
| 5              | 6.95%     |
|                |           |